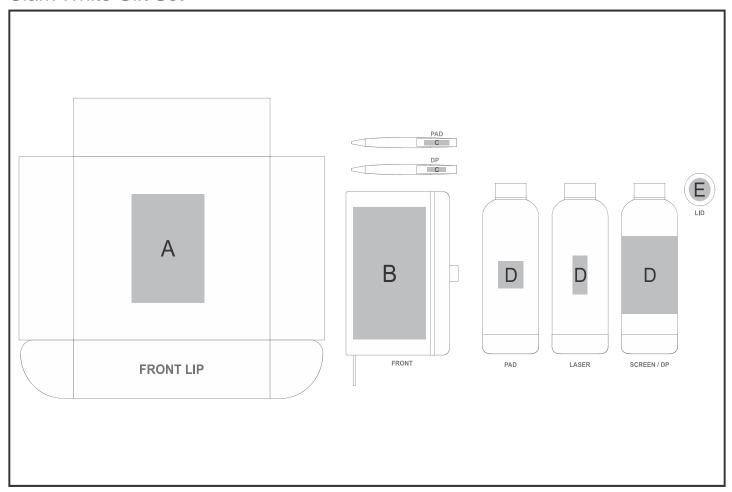

## **Branding Options:**

| Position | Branding Method (Branding Code) | No. of Colours | Dimension               |
|----------|---------------------------------|----------------|-------------------------|
| А        | Screen Print (SA)               | 1 Colour       | 100mm wide x 140mm high |
|          |                                 |                |                         |
| В        | Screen Print (SA)               | 2 Colours      | 100mm wide x 160mm high |

| В | Screen Print (SA)    | 2 Colours | 100mm wide x 160mm high |
|---|----------------------|-----------|-------------------------|
| В | Laser Engraving (LC) | N/A       | 100mm wide x 160mm high |

| В | Foiling (FL)                    | N/A         | 100mm wide x 160mm high |
|---|---------------------------------|-------------|-------------------------|
| В | Digital Direct Transfer (DDT-D) | Full Colour | 100mm wide x 74mm high  |
| В | Digital Direct Transfer (DDT-A) | Full Colour | 100mm wide x 148mm high |
| В | Digital Direct Transfer (DDT-B) | Full Colour | 100mm wide x 160mm high |
| В | Debossing (BOS-1)               | N/A         | 100mm wide x 160mm high |
| В | Digital Dome Sticker (DB)       | Full Colour | 100mm wide x 160mm high |
|   |                                 |             |                         |
| С | Pad Printing (PB)               | 4 Colours   | 35mm wide x 7mm high    |
| С | Direct to Print (DP-A)          | Full Colour | 25mm wide x 6mm high    |
|   |                                 |             |                         |
| D | Pad Printing (PB)               | 4 Colours   | 30mm wide x 35mm high   |
| D | Laser Engraving (LA)            | N/A         | 30mm wide x 50mm high   |
| D | Screen Wrap (SW)                | 1 Colour    | 200mm wide x 100mm high |
| D | Digital Print Drinkware (DP-C)  | Full Colour | 100mm wide x 70mm high  |
| D | Digital Print Drinkware (DP-D)  | Full Colour | 234mm wide x 95mm high  |
| E | Laser Engraving (LA)            | N/A         | 30mm wide x 30mm high   |